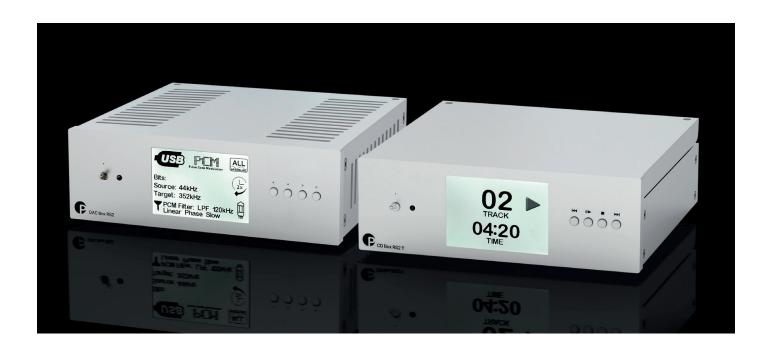

## Pre Box RS2 Digital + CD Box RS2 T

**Visit the Website** 

"Dream-Team of the Year"

- The Pro-Ject combination offers those delicate nuances which give music lovers the feeling of intimate involvement.
- The new Pro-Ject RS2 duo is the ultimate understatement solution for discerning music lovers.
  True to the motto >More than Meets the Eye< it scores with highly developed audio technology usually only found in top components.
- Listening to a CD is enjoyable again thanks to the easy operation, quick response and, excellent reading properties, also due to the high sound quality.