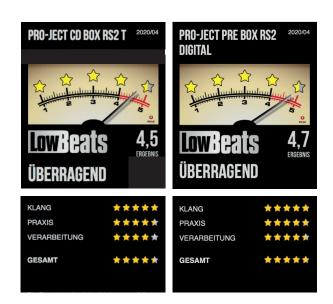

Test "LowBeats", DE, 04.2020 by: Jürgen Schröder

## Pre Box RS2 Digital + CD Box RS2 T

**Visit the Website** 

"Dream-Team of the Year"

- The Pro-Ject combination offers those delicate nuances which give music lovers the feeling of intimate involvement.
- The new Pro-Ject RS2 duo is the ultimate understatement solution for discerning music lovers.
  True to the motto >More than Meets the Eye< it scores with highly developed audio technology usually only found in top components.
- Listening to a CD is enjoyable again thanks to the easy operation, quick response and, excellent reading properties, also due to the high sound quality.