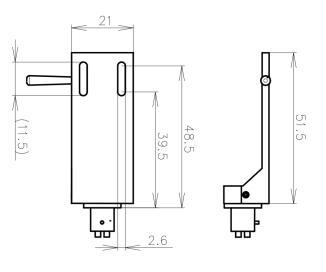

## Cartridge mounting with SME standard connection

Aluminium MSRP 125 € (incl. VAT)

Carbon MSRP 99 € (incl. VAT)

Oak 99 € (incl. VAT)

- Fits all tonearms with SME mounting standard
- 1/2 inch cartridge mount
- 3 different headshell materials: Alu, Carbon, Beechwood
- High conductivity OFC headshell cables included
- High rigidity & low mass
- Low resonance construction
- Non magnetic
- Azimuth adjustment with screw on side
- Built-in fingerlift

Weight Oak: 8g Weight Carbon: 10g Weight Aluminium: 12g Connection: Colour coded cables