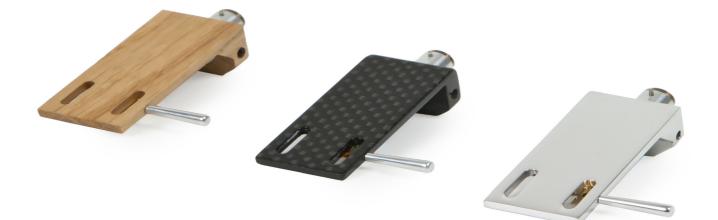

## **Signature Headshells**

## Cartridge mounting with SME standard connection

Aluminium MSRP 125 € (incl. VAT)

Carbon MSRP 99 € (incl. VAT)

Oak 99 € (incl. VAT)

- Fits all tonearms with SME mounting standard
- 1/2 inch cartridge mount
- 3 different headshell materials: Alu, Carbon, Beechwood
- High conductivity OFC headshell cables included
- High rigidity & low mass
- Low resonance construction
- Non magnetic
- Azimuth adjustment with screw on side
- Built-in fingerlift

Weight Oak: 8g Weight Carbon: 10g Weight Aluminium: 12g Connection: Colour coded cables